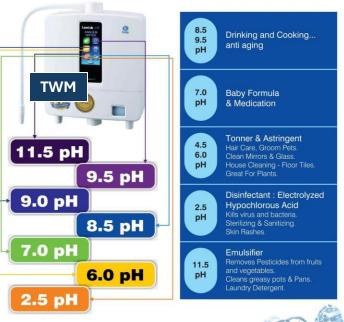

# True Wave Marketing – Alkaline Water Device Opportunity

- Buy And Sales: Start your journey with just ₹11.800.BV
- Get Your Device: Own a premium Alkaline
  Water Device to enjoy clean, mineral-rich, and health-boosting
  water.
- Earn Through 18 Levels: Unlock a potential earning of with our Non-Working Global Auto Pool System.
- Book & Refer Now: Activate your earning potential by referring just 2 Customers to the plan.
- Why Choose Us?
- Advanced technology for better health.
- A lucrative business opportunity.
- Easy-to-join, high-earning potential plan.

#### **Health Benefits of Alkaline Water**

- Boosts immunity.
- Improves hydration and detoxification.
- Enhances overall energy and well-being.

The Best
Hydration
Oxygenation
Nutrition
Detoxification

**Device Price List** 

True H2o Jr: 2,19,000/-BV

True H2o SD: 2,78,100/-BV

True H2o Beauty: 2,00,000/-BV

**Act Now – Secure Your Device and Financial Freedom Today!** 