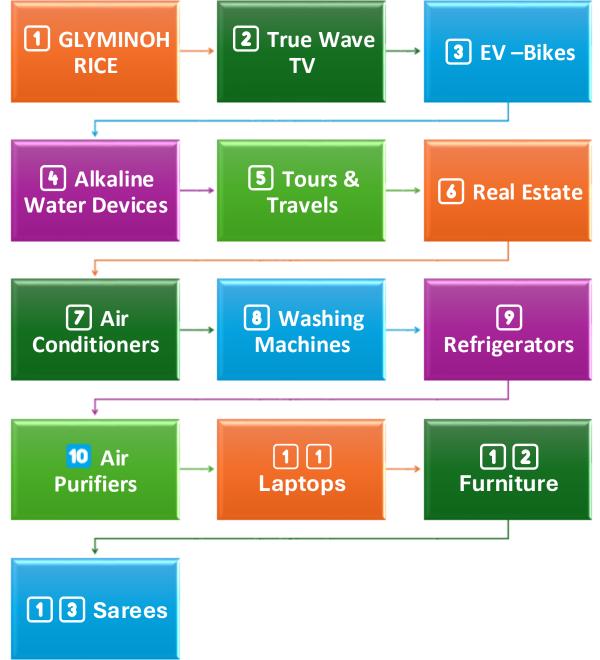

#### Start Your Journey Toward Financial Freedom Today!

- **Products Available: 1** GLYMINOH RICE: Rs.29,999/-BV 2 True Wave TV - 40 Inch: Rs.32999/-BV **3** EV –Bikes - Rs.68,000/-BV Alkaline Water Devices – Rs.2,80,000/-BV **5** Tours & Travels – Rs. 29,999/-BV 6 Real Estate – Rs.3,00,000/-BV 7 Air Conditioners. Rs. 45,000/-BV 8 Washing Machines **9** Refrigerators Air Purifiers
- Choose Any One Product to Begin Your Business Journey.
- OR
- What You Get:
- ✓ Booking Receipt / Purchase Order / Tax Invoice Financial Year 31st March
- ✓ Business Platform Provision
- ✓ Independent Distributor (ID) Allotment
- ✓ Unlimited Sponsor Income Source DBV- Rs.4000/- per ID
- ✓ Global Brand Ambassador Level Royalty Bonus
  - Non-Working Level Income Benefits:
    - Earn up to 18th Levels
    - Luxury Trips & Bonanzas
- Minimal Effort, Maximum Reward! Refer just 2 Customers to activate your 18th Level Non-Working Income eligibility!