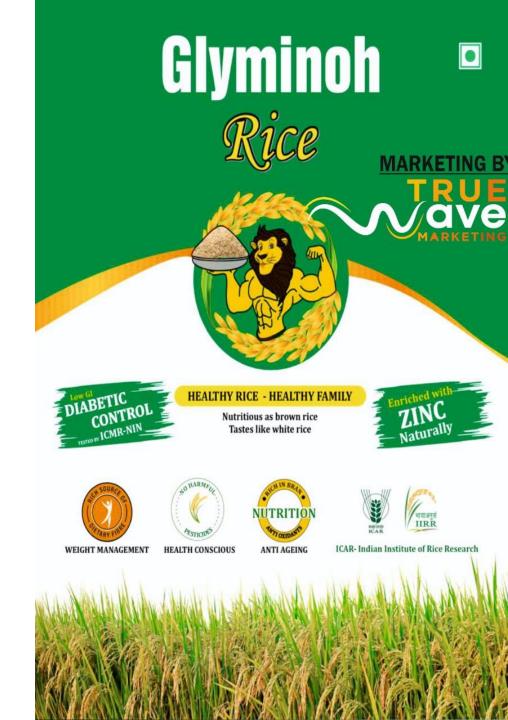

## GLYMINOH RICE – Special Business Opportunity!

- Product Name: GLYMINOH RICE
  - **☑** Quantity: 125 kg (₹250 per kg)
  - **In the Example 2** Total Worth: ₹31,250/-
  - Offer Price: ₹29,999/-BV
- Exclusive Benefits:
- One-Time Purchase Get Independent Distributor ID
  - Business Platform Access Earn Unlimited Income
  - Tax Invoice Provided
  - Non-Working Global Brand Ambassador Income 1 to 18 Levels
  - Luxury Trips & Bonanzas
- **Pon't have ₹29,999?** No worries!
  - √ Just Pay ₹11,800/-BV as Advance Booking Amount

## **GLYMINOH RICE – Special Business Opportunity!** • \*\*

- **Product Name: GLYMINOH RICE** 
  - Quantity: 15 kg (₹250 per kg)
  - Total Worth: ₹3750/-BV
  - Offer Price: ₹2999/-BV
- **Exclusive Benefits:**
- One-Time Purchase Get Independent Distributor ID Business Platform Access Earn Unlimited Income

  - **Tax Invoice Provided**
  - Non-Working Global Brand Ambassador Income 1 to 18 Levels
  - **Luxury Trips & Bonanza**
- **Easy Start-Up Option!**
- Don't have ₹2999? No worries!
  - ✓ Just Pay ₹1180/-BV as Advance Booking Amount
  - ✓ Start Your Journey with True Wave Marketing Today! 