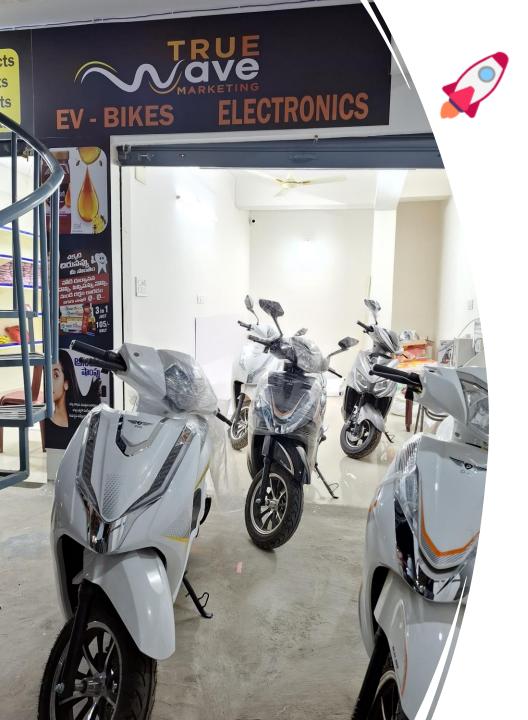

# True Wave EV-Bike Price List – 2025

- Moon Star ₹58,000/-BV & Lithium Battery : ₹68,000/-BV
  - ✓ Graphene Battery: 6hr Charging 60km Mileage 1 Year Warranty
     ✓ Lithium Battery: 4hr Charging 80km Mileage 2 Year Warranty
- Moon Star Plus ₹60,000/-BV & Lithium Battery: ₹70,000/-BV
  - ✓ Graphene Battery: 6hr Charging 60km Mileage 1 Year Warranty
     ✓ Lithium Battery: 4hr Charging 80km Mileage 2 Year Warranty
- Dail 100 (Black Color) ₹75,000/-BV
  - ✓ **Graphene Battery**: 4hr Charging 80km Mileage 2 Year Warranty
- Dail Cutie (White Color) ₹85,000/-BV
  - ✓ Graphene Battery: 4hr Charging 90km Mileage 2 Year Warranty
- **Special Offer:**
- 🛂 Purchase an EV-Bike & Unlock Global Level Income 1 To 18 🐽
- 🔽 Luxury Trips & Bonanzas 🚿 🛣