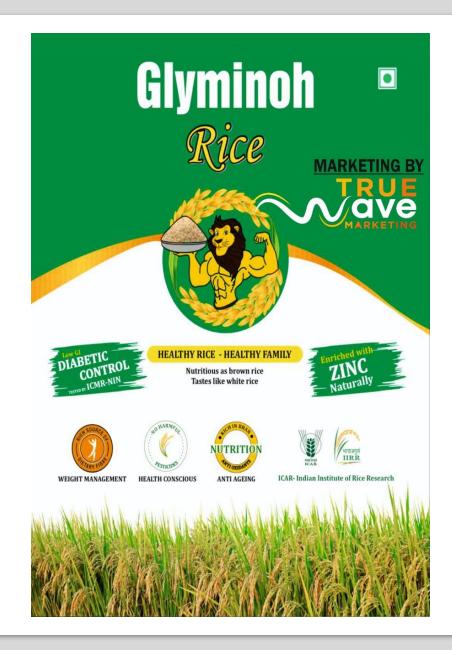

## GLYMINOH RICE – Special Business Opportunity!

- Product Name: GLYMINOH RICE
  - **☑** Quantity: 125 kg (₹250 per kg)
  - **In the Example 2** Total Worth: ₹31,250/-
  - Offer Price: ₹29,999/-BV
- Exclusive Benefits:
- One-Time Purchase Get Independent Distributor ID
  - Business Platform Access Earn Unlimited Income
  - Tax Invoice Provided
  - Non-Working Global Brand Ambassador Income 1 to 18 Levels
  - Luxury Trips & Bonanzas
- **Pon't have ₹29,999?** No worries!
  - √ Just Pay ₹11,800/-BV as Advance Booking Amount

## **GLYMINOH RICE – Special Business Opportunity!** • \*\*

- **Product Name: GLYMINOH RICE** 
  - Quantity: 15 kg (₹250 per kg)
  - Total Worth: ₹3750/-BV
  - Offer Price: ₹2999/-BV
- **Exclusive Benefits:**
- One-Time Purchase Get Independent Distributor ID Business Platform Access Earn Unlimited Income

  - **Tax Invoice Provided**
  - Non-Working Global Brand Ambassador Income 1 to 18 Levels
  - **Luxury Trips & Bonanza**
- **Easy Start-Up Option!**
- Don't have ₹2999? No worries!
  - ✓ Just Pay ₹1180/-BV as Advance Booking Amount
  - ✓ Start Your Journey with True Wave Marketing Today! 