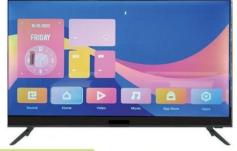

#### LED TV 40 II-HDMI+BT SMART

#### **Basic Information**

- > 4 0 INCH (102CM) Display
- ➤ TYPE -- LED TV
- Display Panel-BOE
- ➤ Resolu -1366\*768
- Viewing Angle: 178°.
- Sound 2X12W
- ➤ Memory 1GB/8GB
- ➤ Voice Remote Support
- Google Assistance
- ➤ Software Ver.—Android 11