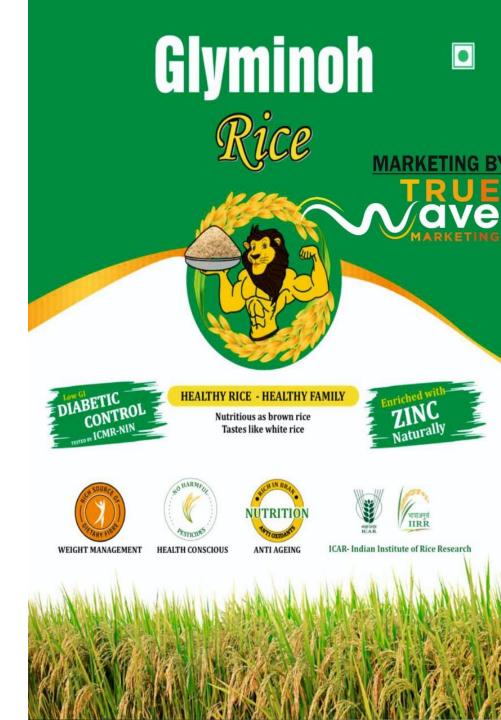

## GLYMINOH RICE – Special Business Opportunity!

- Product Name: GLYMINOH RICE
  - **☑** Quantity: 125 kg (₹250 per kg)
  - **In the Example 2** Total Worth: ₹31,250/-
  - Offer Price: ₹29,999/-BV
- Exclusive Benefits:
- One-Time Purchase Get Independent Distributor ID
  - Business Platform Access Earn Unlimited Income
  - Tax Invoice Provided
  - Non-Working Global Brand Ambassador Income 1 to 18 Levels
  - Luxury Trips & Bonanzas
- **Pon't have ₹29,999?** No worries!
  - √ Just Pay ₹11,800/-BV as Advance Booking Amount

## **GLYMINOH RICE – Special Business Opportunity!** • \*\*

- **Product Name: GLYMINOH RICE** 
  - Quantity: 15 kg (₹250 per kg)
  - Total Worth: ₹3750/-BV
  - Offer Price: ₹2999/-BV
- **Exclusive Benefits:**
- One-Time Purchase Get Independent Distributor ID Business Platform Access Earn Unlimited Income